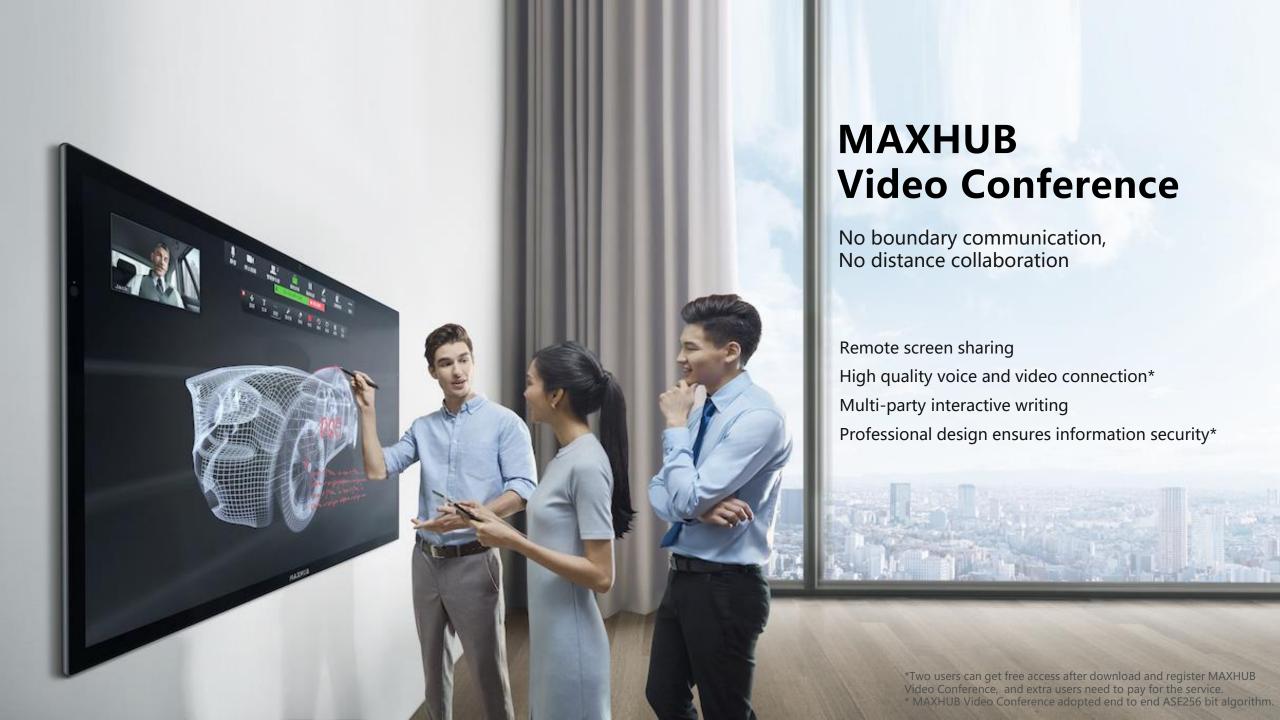

### **Teleconference**

Flexible switch between local and tele-conference

HD video expands the vision

Remote screen sharing and real time annotation sharing

Encryption algorithm to guarantee information security\*