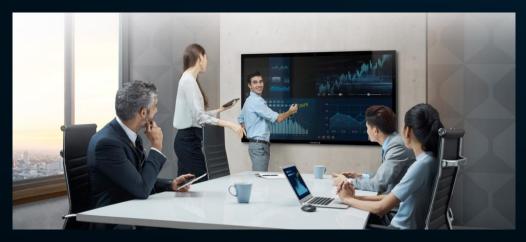

### **Teleconference**

Flexible switch between local and tele-conference

HD video expands the vision

Remote screen sharing and real time annotation sharing

Encryption algorithm to guarantee information security\*