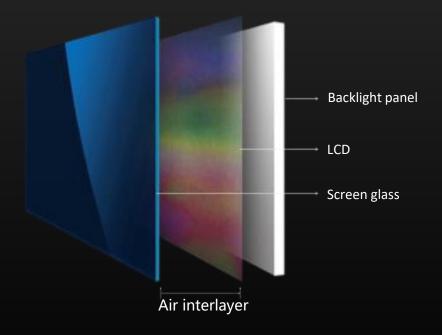

### **Ultra-large direct bonding Screen**

Edge-cutting technology makes a big difference

Real images, no deflection

Direct bonding of glass and LCD panel\*

Effective anti-fog solution

High proximity between penpoint and writing trail

Conventional Panel Interlayer between glass and LCD panel ≥3cm

MAXHUB Ultra-thin Panel Direct bonding Screen