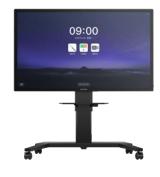

# Electrical Trolley, easy control and free adjustment

90 degree flip and flexible height adjustment, it is your workbench of creativity.

MAXHUB Conference Flat Panel can be flipped backward up to 90 degree with the controller. Flexible height offers you the most comfortable working experience like your are writing, designing, and working on a real table, boosting your creativity.

#### **Electrical Trolley**

- Elegant texture and appearance, humanized design
- Flexible installation comes with a pallet
- 360 degree mute wheels for easy movement
- Flexible height adjustment, and free vision control
- Built-in cables create neat appearance
- Electric lift to adjust height and angle\*、90-180 degree tilt
- Compatible with 55 / 65 / 75 / 86 " devices