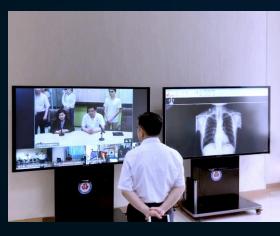

### **Teleconference**

Flexible switch between local and tele-conference

HD video expands the vision

Remote screen sharing and real time annotation sharing

Encryption algorithm to guarantee information security\*