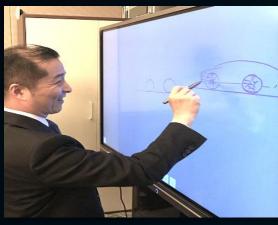

# Touch Writing

#### **Dual-pen Writing**

#### Smart Gesture Control

Support two MAXHUB Touch Pen writing simultaneously\*, with optional colors to choose, boosting your writing efficiency and collaborative productivity.

Convenient Erasing, zooming, dragging and dropping, roaming etc. gesture control, extends writing zone and makes writing easier.