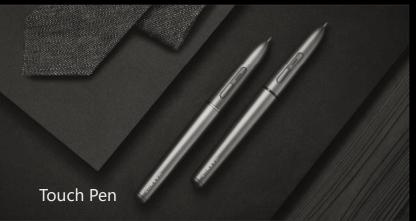

#### **Touch Pen**

#### **Wireless Screen Sharing Dongle**

- Black, silver: 2 color options
- Power supply mode: active power source
- Flexible thickness of writing lines
- 1024 levels pressure sensitivity
- Dual-pen writing, and intelligently recognizing hand and pen.
- Available for Premium and Ultimate Series