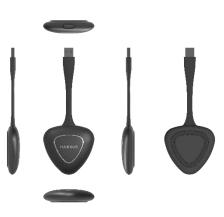

#### **Wireless Screen Sharing Dongle**

- Black, silver: 2 color options
- Power supply mode: active power source
- Flexible thickness of writing lines
- 1024 levels pressure sensitivity
- Dual-pen writing, and intelligently recognizing hand and pen.
- Available for Premium and Ultimate Series

- Remote control technology: RF 2.4GHz
- Control distance≤15m
- Built-in Lithium Battery 260mAh
- Magnetic induction wireless charging base , USB power
- Voice-to-text, PPT slide turning, electromagnetic writing
- Available for Premium and Ultimate Series