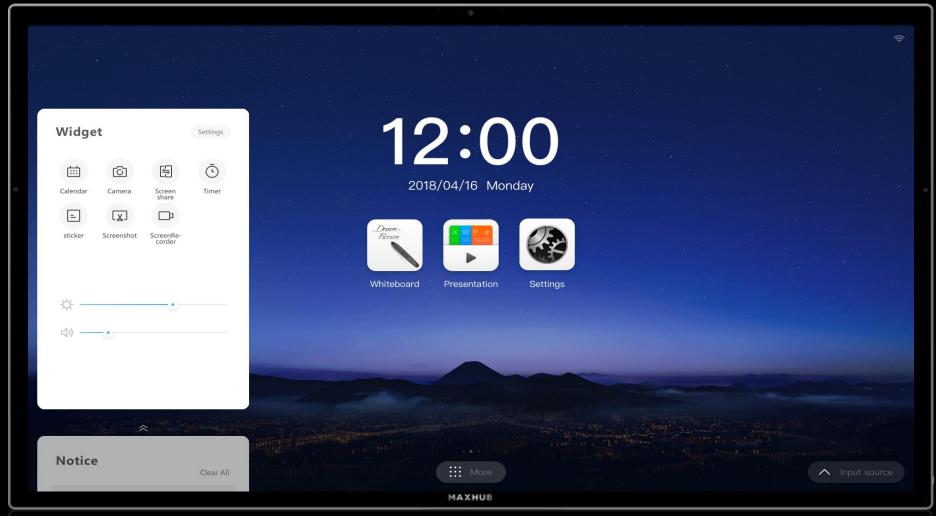

### All in One

**Projector Electronic Whiteboard** 

**Remote Device** 

**Tablet** 

**Audio System** 

Intelligent whiteboard creates smooth writing

HD video conferencing

Annotate collaboratively with any input channel

Wireless mirroring

Microphone array technique to extract voice input

Triple cameras for HD video quality

Anti-glare 4K HD display

Dual system modular design

Satisfying your conference needs