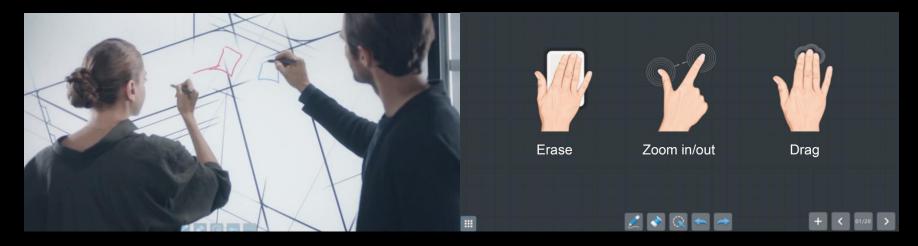

#### Smart Gesture Control

Support two MAXHUB Touch Pen writing simultaneously\*, with optional colors to choose, boosting your writing efficiency and collaborative productivity.

Convenient Erasing, zooming, dragging and dropping, roaming etc. gesture control, extends writing zone and makes writing easier.