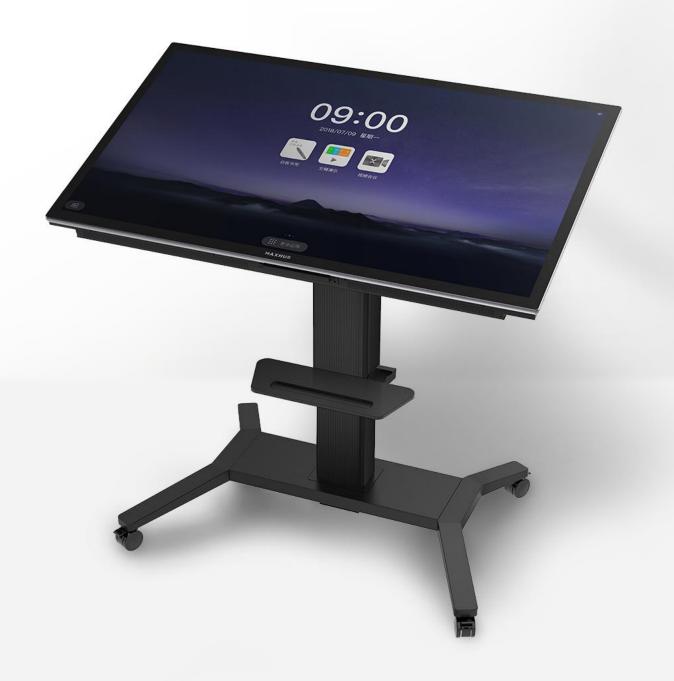

# Electrical Trolley, easy control and free adjustment

90 degree flip and flexible height adjustment, it is your workbench of creativity.

MAXHUB Conference Flat Panel can be flipped backward up to 90 degree with the controller. Flexible height offers you the most comfortable working experience like your are writing, designing, and working on a real table, boosting your creativity.

#### **Electrical Trolley**

- Elegant texture and appearance, humanized design
- Flexible installation comes with a pallet
- 360 degree mute wheels for easy movement
- Flexible height adjustment, and free vision control
- Built-in cables create neat appearance
- Electric lift to adjust height and angle\*、90-180 degree tilt
- Compatible with 55 / 65 / 75 / 86 " devices