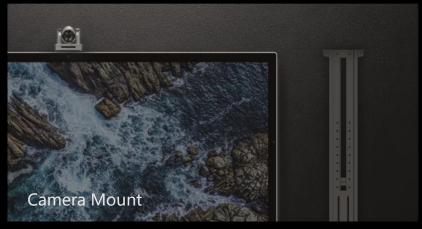

# Camera Mount Container for Touch Pen and Dongle

- Small size saves space
- Flexible installation comes with a pallet
- 360 degree mute wheels for easy movement
- Flexible height adjustment, and free vision control
- Compatible with 55 / 65" devices