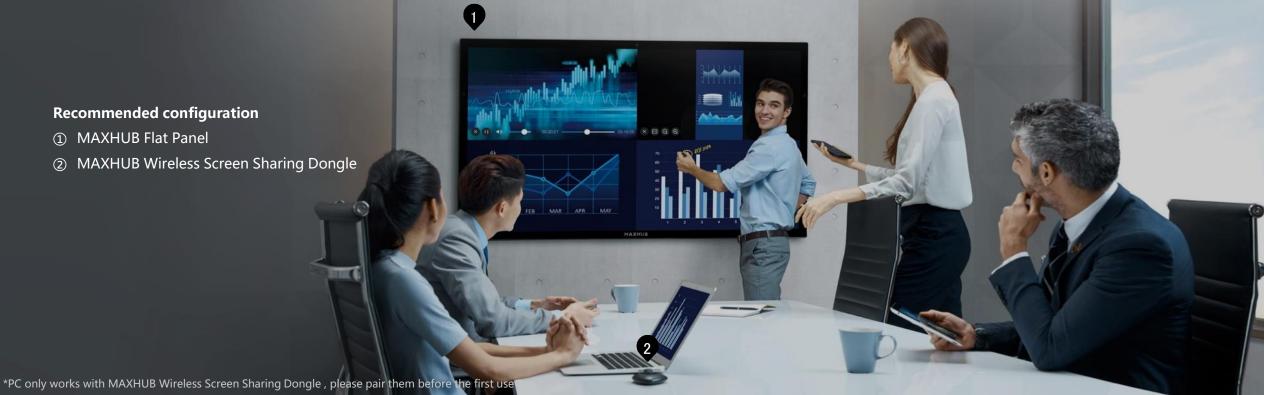

# Small and medium-size meeting room

4K HD Anti-glare display Smooth Writing and collaborative annotation Wireless Mirroring \*with mobile devices or PC Convenient sharing of conference records Cloud storage of conference files

#### **Recommended configuration**

- ① MAXHUB Flat Panel
- ② MAXHUB Wireless Screen Sharing Dongle