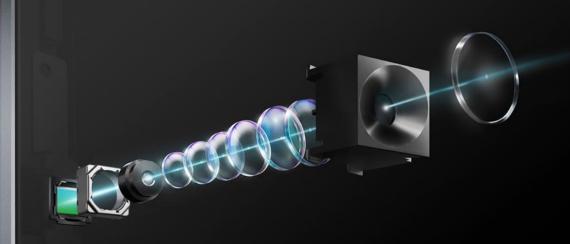

### **HD Cameras**

HD triple cameras design gives you insights into details

Built-in triple 12-megapixel HD cameras\*

Left+right+top camera distribution creates broader horizon

Top built-in camera brings you deeper vision

Cameras coordinated with microphones locate sound resource, and intelligent screen switching