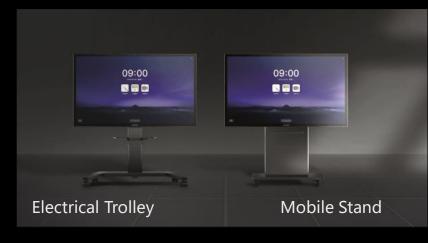

# Electrical Trolley, easy control and free adjustment

90 degree flip and flexible height adjustment, it is your workbench of creativity.

MAXHUB Conference Flat Panel can be flipped backward up to 90 degree with the controller. Flexible height offers you the most comfortable working experience like your are writing, designing, and working on a real table, boosting your creativity.

# Mobile Stand (ST26A)

# Large Mobile Stand (ST23A)

#### **Electrical Trolley**