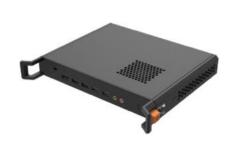

#### PC Module MT31

- Intel core 7<sup>th</sup> generation processor
- Intel Core i5 / i7 (optional)
- RAM 8GB / 16GB (optional)
- SSD 128GB / 256GB (optional)
- Integrated Graphic Card: Intel® HD Graphics
- HDMI output \* 1
- Headphone output \* 1,Microphone input\* 1
- Available for Premium, Ultimate, and Standard Series