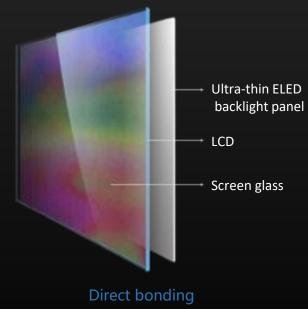

### **Ultra-large direct bonding Screen**

Edge-cutting technology makes a big difference

Real images, no deflection

Direct bonding of glass and LCD panel\*

Effective anti-fog solution

High proximity between penpoint and writing trail

Conventional Panel Interlayer between glass and LCD panel ≥3cm

MAXHUB Ultra-thin Panel Direct bonding Screen