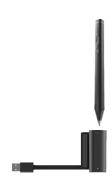

#### Intelligent EMR pen

- Remote control technology: RF 2.4GHz
- Control distance≤15m
- Built-in Lithium Battery 260mAh
- Magnetic induction wireless charging base , USB power
- Voice-to-text, PPT slide turning, electromagnetic writing
- Available for Premium and Ultimate Series

# **MAXHUB Intelligent EMR pen**

Writing, page turning, and voice-to-text with Intelligent EMR pen, frees your imagination and records inspiration.

Small body, but sophisticated technology. Press harder for thicker lines, lighter for thinner ones. Using it is completely natural and intuitive.

**0.04s** response time \*

**0.5mm** delicate writing\*

1024 levels pressure sensitivity

<sup>\* 0.04</sup>s response time: Data are collected based on the MAXHUB Lab environment without other interference and tested with SP08 EMR pen and whiteboard application of MAXHUB conference flat panel, in Android/PC Channel and with 3840\*2160 screen resolution machine.