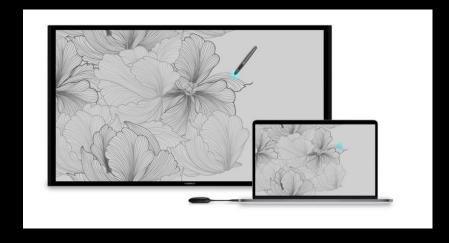

### Wireless Mirroring Presents Fluently and Stably

#### Touch and share, easy mirroring

Free multi-terminals connection\* can be achieved on PC or mobile devices with wireless mirroring and related software. Smartphone and tablets can be connected through QR code.

#### Convenient switch and 4-split mirroring

Multi-terminal mirroring supports up to 8 devices connection at the same time, with convenient switch. It supports at most 4 devices( smartphone, tablet, and PC) mirroring simultaneously and provides you a clear comparison.