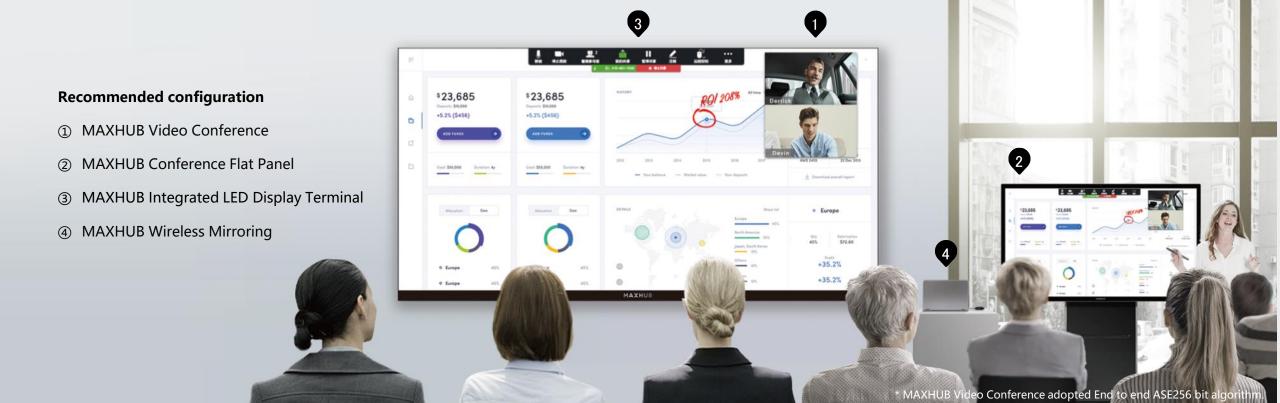

# Large conference hall

Large-size LED HD display

Real-time screen sharing between multiple screens \*

Projecting image from PC or Smartphone with one click

Smooth writing and collaborative annotation

Quick switch between welcome surface and wireless mirroring

#### Recommended configuration

- ① MAXHUB Integrated LED Display Terminal
- ② MAXHUB conference flat panel or MAXHUB Mirroring Box
- 3 MAXHUB Wireless Mirroring BOX

\* Dual terminal writing and real time content sharing can be achieved with the connection between MAXHUB Conference Flat Panel and MAXHUB Integrated LED Display Terminal.