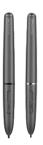

#### **Touch Pen**

#### **Wireless Screen Sharing Dongle**

- Black, silver: 2 color options
- Power supply mode: active power source
- Flexible thickness of writing lines
- 1024 levels pressure sensitivity
- Dual-pen writing, and intelligently recognizing hand and pen.
- Available for Premium and Ultimate Series