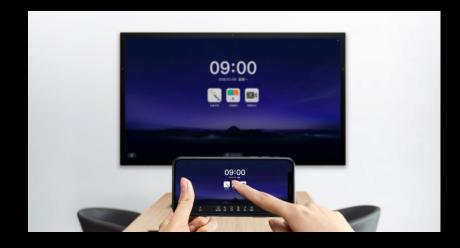

### Wireless Mirroring Presents Fluently and Stably

#### Touch and share, easy mirroring

Free multi-terminals connection\* can be achieved on PC or mobile devices with wireless mirroring and related software. Smartphone and tablets can be connected through QR code.

#### Convenient switch and 4-split mirroring

Multi-terminal mirroring supports up to 8 devices connection at the same time, with convenient switch. It supports at most 4 devices( smartphone, tablet, and PC) mirroring simultaneously and provides you a clear comparison.